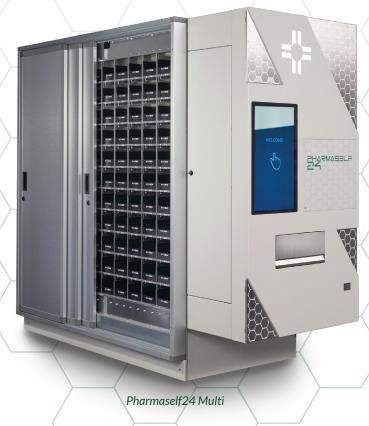

Provide Fast & Convenient Rx Pickup for your patients while enhancing the efficiency of your pharmacy with Pharmaself24.

Pharmaself24 Compact

Pharmaself24 Multi